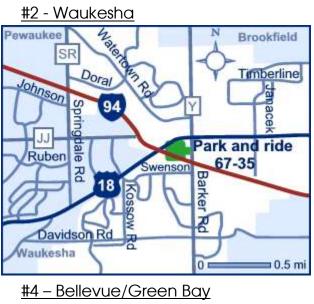

# Join your peers on a Motor Coach Bus to our August Meeting!

Route/Itinerary (Bus will pick up and drop off at these locations and times.) COST IS \$30 person 6:00 AM Pick Up #1 – Cottage Grove Park and Ride (Sun Prairie) 7:00 AM Pick Up #2 – Goerkes Corners Park and Ride (Waukesha) 7:30 AM Pick Up #3 - Brown Deer Park and Ride (River Hills) 9:00 AM Pick Up #4 – Hoffman and Monroe Park and Ride (Bellevue/Green Bay)

#### Arrive at Horseshoe Bay Golf Club at 10:00 AM for Speaker/Lunch/Golf Depart immediately after awards/reception (approximately 6:00 PM)

Drop off at above locations in reverse order. #4 @7:00, #3 @8:30, #2 @9:00, #1 @10:00