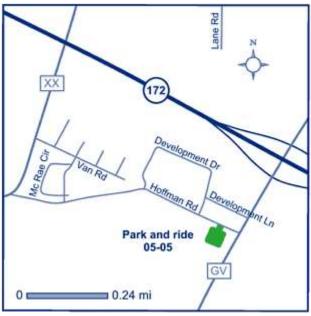

# Join your peers on a Motor Coach Bus to our August Meeting!

Route/Itinerary (Bus will pick up and drop off at these locations and times.) COST IS \$30 person 6:00 AM Pick Up #1 – Cottage Grove Park and Ride (Sun Prairie) 7:00 AM Pick Up #2 – Goerkes Corners Park and Ride (Waukesha) 7:30 AM Pick Up #3 - Brown Deer Park and Ride (River Hills) 9:00 AM Pick Up #4 – Hoffman and Monroe Park and Ride (Bellevue/Green Bay)

#### Arrive at Horseshoe Bay Golf Club at 10:00 AM for Speaker/Lunch/Golf Depart immediately after awards/reception (approximately 6:00 PM)

Drop off at above locations in reverse order. #4 @7:00, #3 @8:30, #2 @9:00, #1 @10:00