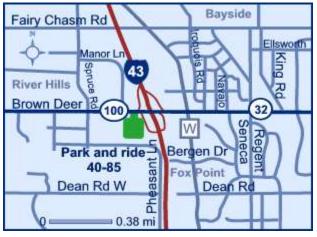

#### <u>#3 – River Hills</u>

# Join your peers on a Motor Coach Bus to our August Meeting!

Route/Itinerary (Bus will pick up and drop off at these locations and times.) COST IS \$30 person 6:00 AM Pick Up #1 – Cottage Grove Park and Ride (Sun Prairie) 7:00 AM Pick Up #2 – Goerkes Corners Park and Ride (Waukesha) 7:30 AM Pick Up #3 - Brown Deer Park and Ride (River Hills) 9:00 AM Pick Up #4 – Hoffman and Monroe Park and Ride (Bellevue/Green Bay)